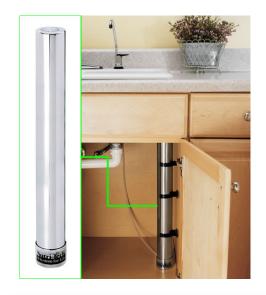

es through the "NSF Certified Inner Core Activated Carbon Block", which is specifically created to remove heavy metals such as lead, mercury, MTBE & BTEX (petroleum and crude oil by-products) and cadmium, just to name a few.

 The final stage, contains a special combination of compressed carbon. This compression method gives you a carbon block that is the equivalent of approximately 300,000 square yards of media. This removes a host of chemicals including THMs, chlorine, chloramines, chloroform, sulfides, pesticides, herbicides, insecticides. VOC's and more in addition to bad tastes, color and odors.

The water leaving your system is now cleaner, safer, fresher tasting and crystal clear!

The way **nature** intended.





# Counter Top Models



















# **Under Counter Models**













# Whole House Systems















## **Shower Filters**







#### **WSF SHOWER FILTER**

The high quality WFS shower filter provides excellent performance reducing chlorine, VOC's and other chemical contaminants commonly found in municipal water filter.

The KDF-55 media inside the shower filter uses advanced redox (reduction-oxidation) technology to provide a more healthful shower. At 1 year, simply discard the unit and replace.

Softer skin and hair in 2 weeks - Guaranteed!
100% KDF-55 media
Will not rust or corrode
Date ring allows you to set the month the filter need to be replaced
Lasts up to 1 full year



#### PURE BATH 6 STAGE SHOWER FILTERS

The most powerful multi-stage shower filter on the market.

- The ANISOTROPIC FERRITE MAGNET in the Pure Bath shower filter