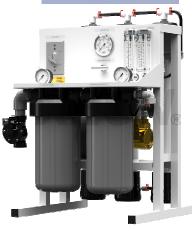

ore Activated Carbon Block", which is specifically created to remove heavy metals such as lead, mercury, MTBE & BTEX (petroleum and crude oil by-products) and cadmium, just to name a few.

 The final stage, contains a special combination of compressed carbon. This compression method gives you a carbon block that is the equivalent of approximately 300,000 square yards of media. This removes a host of chemicals including THMs, chlorine, chloramines, chloroform, sulfides, pesticides, herbicides, insecticides. VOC's and more in addition to bad tastes, color and odors.

The water leaving your system is now cleaner, safer, fresher tasting and crystal clear!

The way **nature** intended.





# Counter Top Models



















# **Under Counter Models**













# Whole House Systems















## **Shower Filters**







#### **WSF SHOWER FILTER**

The high quality WFS shower filter provides excellent performance reducing chlorine, VOC's and other chemical contaminants commonly found in municipal water filter.

The KDF-55 media inside the shower filter uses advanced redox (reduction-oxidation) technology to provide a more healthful shower. At 1 year, simply discard the unit and replace.

Softer skin and hair in 2 weeks - Guaranteed!
100% KDF-55 media
Will not rust or corrode
Date ring allows you to set the month the filter need to be replaced
Lasts up to 1 full year



#### PURE BATH 6 STAGE SHOWER FILTERS

The most powerful multi-stage shower filter on the market.

- The ANISOTROPIC FERRITE MAGNET in the Pure Bath shower filter create a softer, more energized showe