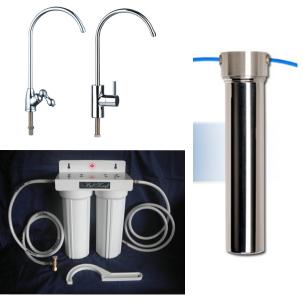

# **Under Counter Models**

#### Let's take a look at what the Belkraft four stage water purifier has to offer you:

The BelKraft ceramic/carbon block cartridge filters to 0.3 of a micron.

The diameter of a human hair is about 100 microns, human cells 10 microns and bacteria as small as 3 microns. The ceramic filter is impregnated with silver which kills bacteria on contact.