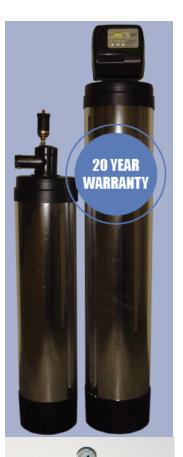

e Activated Carbon Block", which is specifically created to remove heavy metals such as lead, mercury, MTBE & BTEX (petroleum and crude oil by-products) and cadmium, just to name a few.

 The final stage, contains a special combination of compressed carbon. This compression method gives you a carbon block that is the equivalent of approximately 300,000 square yards of media. This removes a host of chemicals including THMs, chlorine, chloramines, chloroform, sulfides, pesticides, herbicides, insecticides. VOC's and more in addition to bad tastes, color and odors.

The water leaving your system is now cleaner, safer, fresher tasting and crystal clear!

The way **nature** intended.





# Counter Top Models



















# **Under Counter Models**













# Whole House Systems















## **Shower Filters**







#### **WSF SHOWER FILTER**

The high quality WFS shower filter provides excellent performance reducing chlorine, VOC's and other chemical contaminants commonly found in municipal water filter.

The KDF-55 media inside the shower filter uses advanced redox (reduction-oxidation) technology to provide a more healthful shower. At 1 year, simply discard the unit and replace.

Softer skin and hair in 2 weeks - Guaranteed!
100% KDF-55 media
Will not rust or corrode
Date ring allows you to set the month the filter need to be replaced
Lasts up to 1 full year



#### PURE BATH 6 STAGE SHOWER FILTERS

The most powerful multi-stage shower filter on the market.

- The ANISOTROPIC FERRITE MAGNET in the Pure Bath shower filter create a softer, more energized shower