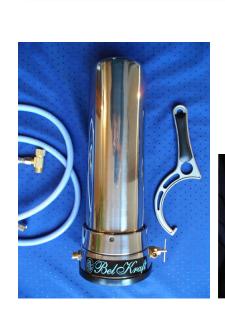

# Counter Top Models

#### Let's take a look at what the Belkraft four stage water purifier has to offer you:

The BelKraft ceramic/carbon block cartridge filters to 0.3 of a micron.

The diameter of a human hair is about 100 microns, human cells 10 microns and bacteria as small as 3 microns. The ceramic filter is impregnated with silver which kills bacteria on contact.