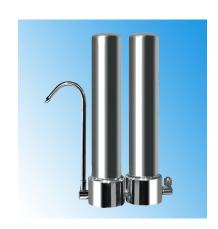

st begun.

The filtering process continues through the "NSF Certified Inner Core Activated Carbon Block", which is specifically created to remove heavy metals such as lead, mercury, MTBE & BTEX (petroleum and crude oil by-products) and cadmium, just to name a few.

 The final stage, contains a special combination of compressed carbon. This compression method gives you a carbon block that is the equivalent of approximately 300,000 square yards of media. This removes a host of chemicals including THMs, chlorine, chloramines, chloroform, sulfides, pesticides, herbicides, insecticides. VOC's and more in addition to bad tastes, color and odors.

The water leaving your system is now cleaner, safer, fresher tasting and crystal clear!

The way **nature** intended.





# Counter Top Models



















# **Under Counter Models**













# Whole House Systems















## **Shower Filters**







#### **WSF SHOWER FILTER**

The high quality WFS shower filter provides excellent performance reducing chlorine, VOC's and other chemical contaminants commonly found in municipal water filter.

The KDF-55 media inside the shower filter uses advanced redox (reduction-oxidation) technology to provide a more healthful shower. At 1 year, simply discard the unit and replace.

Softer skin and hair in 2 weeks - Guaranteed!
100% KDF-55 media
Will not rust or corrode
Date ring allows you to set the month the filter need to be replaced
Lasts up to 1 full year



#### PURE BATH 6 STAGE SHOWER FILTERS

The most powerful multi-stage shower filter on the market.

- The ANISOTROPIC FERRIT