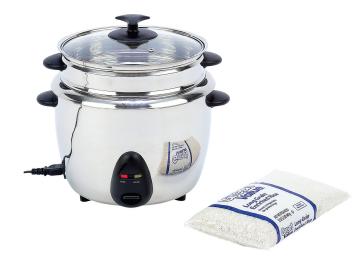

# 1.9qt (1.8L) Stainless Steel Interior

#### & Exterior Rice Cooker

Features 120V, 700 watts, stainless steel liner, stainless steel steamer tray, phenolic handles, see-thru glass lid, and detachable cord. Measures 11-1/4" x 12" x 11-1/4". UL certified.