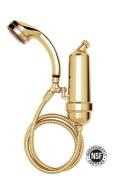

#### **Eclipse Shower Filter**

The Eclipse Shower Water Purifier Filtration System uses a premium grade activated carbon in a replaceable cartridge to achieve superior and consistent free chlorine reduction for virtually any water supply. Comes complete with hand held wand with 5 adjustable spray settings. Simple to install and maintain. Cartridges can be custom made to suit your needs.

# Available in Chrome, Brass and Brushed Nickel finish Designer cartridges available:

The **6 stage Custom Cartridge** is created according to the type of water you have.