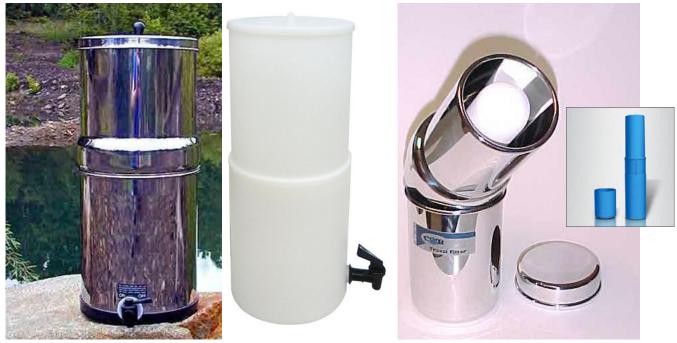

# Travel and Gravity Filters

#### BELKRAFT STRAW FILTER

"The World's Smallest Water Filter In A Straw" Now for the first time, you can drink fresh, clean water wherever you go. It's small enough to fit in your pocket, yet effective enough to reduce contaminates from water, glass after glass, month after month.

The BelKraft Gravity housings are manufactured from polished stainless steel or polypropylene. It comes with one or two Doulton ceramic water filter candles. The upper chamber is filled with water which then gravity feeds through the Doulton ceramic water filter candles into the lower chamber.