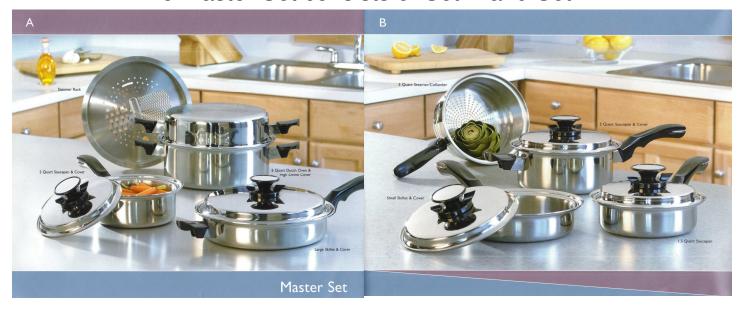

## CHOOSE A SET OR DESIGN YOUR OWN SET

## The Master Set consists of Set A and Set B