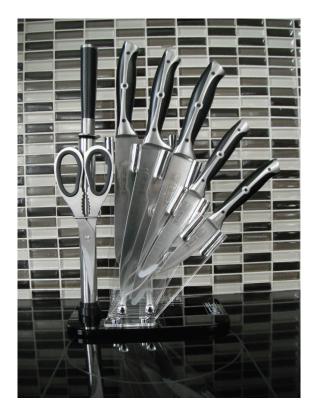

# 8 Piece Muller Ultra-Contemporary with Acrylic Stand

- Full Tang Blades
- High Quality
- Looks Stunning in any Modern Kitchen
- Available in Black or White Handles