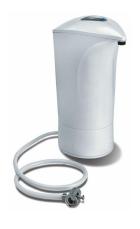

egun.

The filtering process continues through the "NSF Certified Inner Core Activated Carbon Block", which is specifically created to remove heavy metals such as lead, mercury, MTBE & BTEX (petroleum and crude oil by-products) and cadmium, just to name a few.

 The final stage, contains a special combination of compressed carbon. This compression method gives you a carbon block that is the equivalent of approximately 300,000 square yards of media. This removes a host of chemicals including THMs, chlorine, chloramines, chloroform, sulfides, pesticides, herbicides, insecticides. VOC's and more in addition to bad tastes, color and odors.

The water leaving your system is now cleaner, safer, fresher tasting and crystal clear!

The way **nature** intended.





# Counter Top Models



















# **Under Counter Models**













# Whole House Systems















## **Shower Filters**







#### **WSF SHOWER FILTER**

The high quality WFS shower filter provides excellent performance reducing chlorine, VOC's and other chemical contaminants commonly found in municipal water filter.

The KDF-55 media inside the shower filter uses advanced redox (reduction-oxidation) technology to provide a more healthful shower. At 1 year, simply discard the unit and replace.

Softer skin and hair in 2 weeks - Guaranteed!
100% KDF-55 media
Will not rust or corrode
Date ring allows you to set the month the filter need to be replaced
Lasts up to 1 full year



#### PURE BATH 6 STAGE SHOWER FILTERS

The most powerful multi-stage shower filter on the market.

- The ANISOTROPIC FERRITE MA