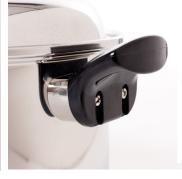

The Tri-Tone vent makes it possible to cook in a vacuum vapor.

# TRI-TONE WHISTLE VENT

In music, tri-tone refers to a chord comprised of three whole tones.

With the PL Line cookware the Tri-Tone Whistle® creates a different kind of harmony: time, money, health.

When the desired temperature is reached, the Tri-Tone Whistle® alerts you to turn down the heat. There is no need to lift the lid or stir the food to prevent scorching or burning.