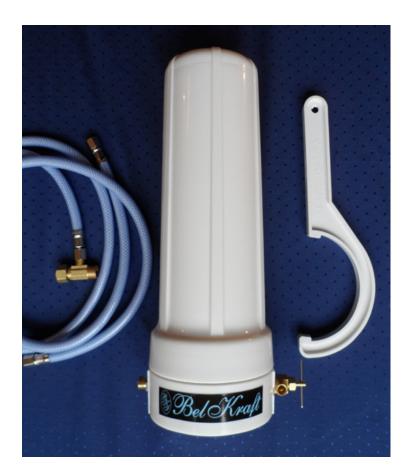

# Counter Top Models

#### Let's take a look at what the Belkraft four stage water purifier has to offer you:

The BelKraft ceramic/carbon block cartridge filters to 0.3 of a micron.

The diameter of a human hair is about 100 microns, human cells 10 microns and bacteria as small as 3 microns. The ceramic filter is impregnated with silver which kills bacteria on contact.