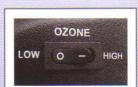

# Nutri-Tech® air purification system

The Ozone Low/High output switch is located in the rear of upper cabinet. Low is suggested for occupied areas High for unoccupied areas.

Conveniently operated by remote control or set automatically with a programmable timer. The Deluxe Model is designed for use in areas where there are strong odor problems. The deodorizing stage creates ozone (O3) which attacks and oxidizes the odors in the room and removes them from fabrics and carpets.