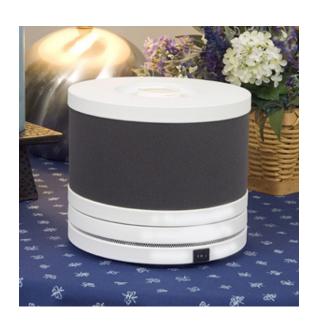

# the Nutri-Tech® "Compact"

# Nutri-Tech® "Compact"

air filtration system is designed for smaller areas.

It contains a 4-stage filtering cartridge with an additional ionization stage and ozone stage for maximum protection against contaminants and odors. The three speed motor provides effective air cleaning performance and will clean a 375 square foot area two times an hour.

This state-of-the-art filtering cartridge system removes a wide range of contaminants, gases, chemicals and odors from the environment.

The replaceable filtering cartridge consists of a PureTech Pre-Filter, followed by a H.E.P.A. Filter, then an Anti-Microbial Filter and finally an Activated Charcoal Filter.