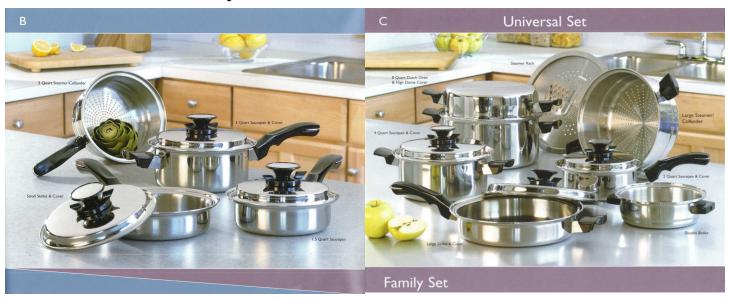

## The Master Set consists of Set A and Set B

## The Family Set consists of Set B and Set C