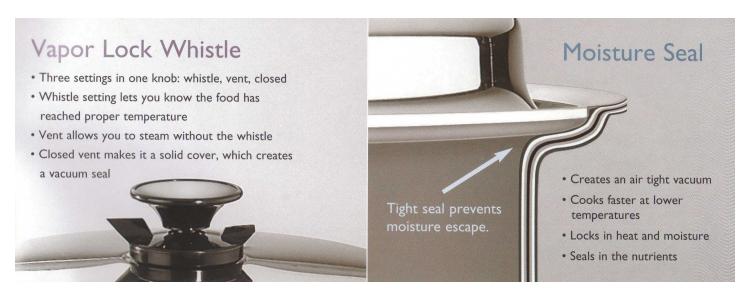

#### Saves time:

- 7-ply construction allows for fast and even heat distribution
- · Food cooks faster
- · No stirring, food cooks from all sides, not just the bottom
- · Vapor lock whistle, tells you when to turn it off
- · No pot watching
- · Creates a vacuum for fast, even cooking
- T304 surgical steel, hard durable surface
- · Cleans up fast and easily
- · Bake on top of the stove, faster than the oven

## Lock-In Lid Storage

- Our specially designed selfstoring covers can be stored in the pan while being hung from a rack, saving you the hassle of hunting for the right cover
- The self-nesting design also allows you to stack and store your cookware in the cabinet using a minimal amount of space
- · Perfect for small kitchens