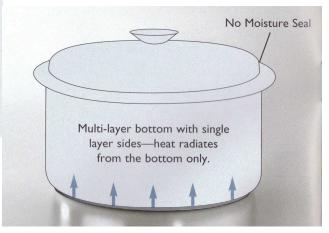

#### Don't Be Fooled By Imitations

Many cookware companies advertise their cookware as multi-ply on the bottom of the pan. This creates uneven heat distribution, and the need to use excess water to cook. Vacumatic cookware is 7-ply on all sides, which distributes the heat perfectly for true vacuum waterless cooking.

# The Seven Layer Difference

Using advanced metal-working techniques and a 7-ply design on all sides, Vacumatic has layered pure aluminum and the finest surgical steel available to create cookware that is unequaled in efficiency and durability.