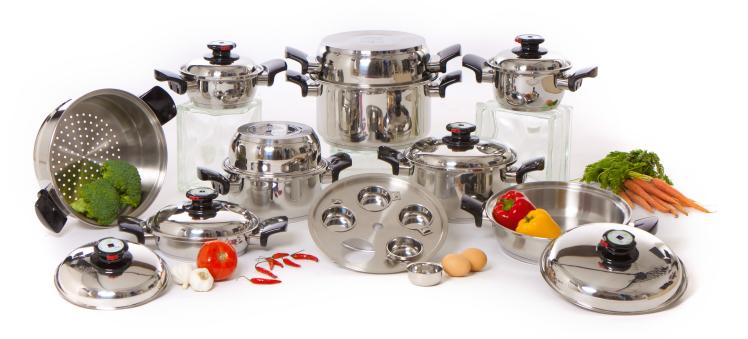

## PL Line of Waterless Cookware

#### **ENERGY EFFICIENT • T304 STAINLESS STEEL • LIFETIME GUARANTEED**

# NUTRITIONAL FOOD PREPARATION

Multi-layers of heat conducting metals spread heat quickly and evenly eliminating the need for oil. A vapor seal creates a vacuum in each pan and eliminates the need for excess water as well. Foods prepared the waterless, low-temperature way retain more vitamins and minerals.