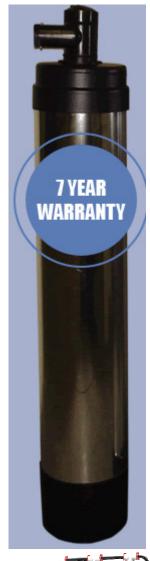

Core Activated Carbon Block", which is specifically created to remove heavy metals such as lead, mercury, MTBE & BTEX (petroleum and crude oil by-products) and cadmium, just to name a few.

 The final stage, contains a special combination of compressed carbon. This compression method gives you a carbon block that is the equivalent of approximately 300,000 square yards of media. This removes a host of chemicals including THMs, chlorine, chloramines, chloroform, sulfides, pesticides, herbicides, insecticides. VOC's and more in addition to bad tastes, color and odors.

The water leaving your system is now cleaner, safer, fresher tasting and crystal clear!

The way **nature** intended.





# Counter Top Models



















# **Under Counter Models**













# Whole House Systems















## **Shower Filters**







#### **WSF SHOWER FILTER**

The high quality WFS shower filter provides excellent performance reducing chlorine, VOC's and other chemical contaminants commonly found in municipal water filter.

The KDF-55 media inside the shower filter uses advanced redox (reduction-oxidation) technology to provide a more healthful shower. At 1 year, simply discard the unit and replace.

Softer skin and hair in 2 weeks - Guaranteed!
100% KDF-55 media
Will not rust or corrode
Date ring allows you to set the month the filter need to be replaced
Lasts up to 1 full year



#### PURE BATH 6 STAGE SHOWER FILTERS

The most powerful multi-stage shower filter on the market.

- The ANISOTROPIC FERRITE MAGNET in the Pure Bath shower filter create a softer, more energized sho