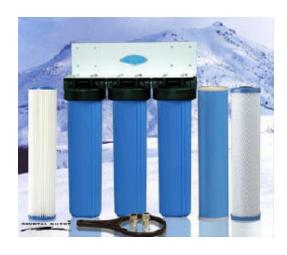

ted Carbon Block", which is specifically created to remove heavy metals such as lead, mercury, MTBE & BTEX (petroleum and crude oil by-products) and cadmium, just to name a few.

 The final stage, contains a special combination of compressed carbon. This compression method gives you a carbon block that is the equivalent of approximately 300,000 square yards of media. This removes a host of chemicals including THMs, chlorine, chloramines, chloroform, sulfides, pesticides, herbicides, insecticides. VOC's and more in addition to bad tastes, color and odors.

The water leaving your system is now cleaner, safer, fresher tasting and crystal clear!

The way **nature** intended.





# Counter Top Models



















# **Under Counter Models**













# Whole House Systems















## **Shower Filters**







#### **WSF SHOWER FILTER**

The high quality WFS shower filter provides excellent performance reducing chlorine, VOC's and other chemical contaminants commonly found in municipal water filter.

The KDF-55 media inside the shower filter uses advanced redox (reduction-oxidation) technology to provide a more healthful shower. At 1 year, simply discard the unit and replace.

Softer skin and hair in 2 weeks - Guaranteed!
100% KDF-55 media
Will not rust or corrode
Date ring allows you to set the month the filter need to be replaced
Lasts up to 1 full year



#### PURE BATH 6 STAGE SHOWER FILTERS

The most powerful multi-stage shower filter on the market.

- The ANISOTROPIC FERRITE MAGNET in the Pure Bath shower filter create a softer, more energized shower feel and