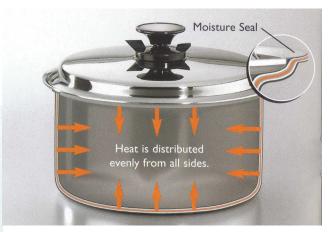

#### Don't Be Fooled By Imitations

Many cookware companies advertise their cookware as multi-ply on the bottom of the pan. This creates uneven heat distribution, and the need to use excess water to cook. Vacumatic cookware is 7-ply on all sides, which distributes the heat perfectly for true vacuum waterless cooking.

# The Seven Layer Difference

Using advanced metal-working techniques and a 7-ply design on all sides, Vacumatic has layered pure aluminum and the finest surgical steel available to create cookware that is unequaled in efficiency and durability.