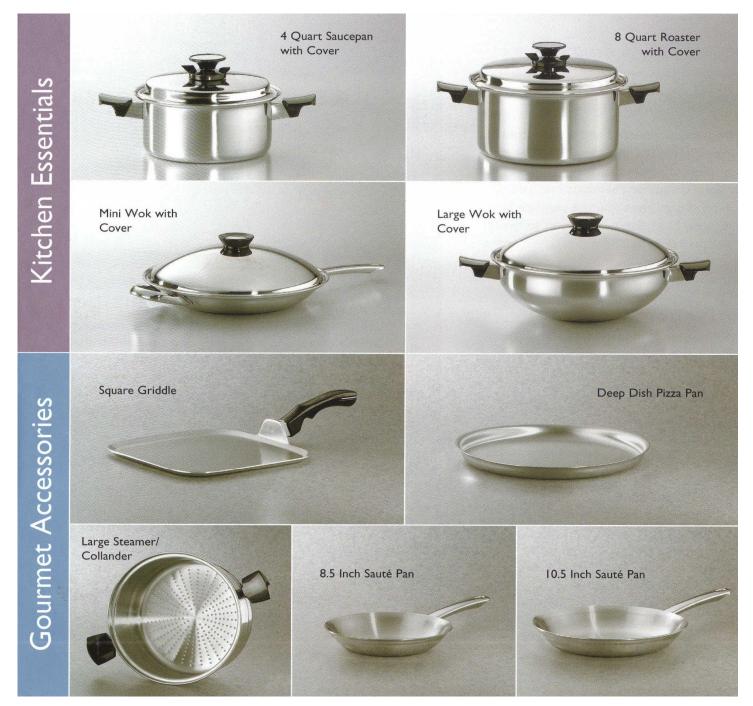

# **Table of Contents**

| WATERLESS COOKWARE Vacumatic    | 4-8    |
|---------------------------------|--------|
| THE ELECTRIC COOKWARE           | 9-10   |
| COOKING ACCESSORIES             | 11-12  |
| WATER FILTRATION                | 13-24  |
| AIR PURIFICATION                | 25-34  |
| JUICE EXTRACTORS                | 35     |
| PROFESSIONAL CUTLERY COLLECTION | 36-38  |
| MULLER COOKWARE                 | . 39   |
| ♦ PL COOWARE                    | .40-41 |
| ♦ NOTES                         | . 42   |

#### What is Vacumatic Cookware?

Vacumatic is a process of cooking your vegetables in a vacuum vapor. Other methods, such as steaming, boiling or Microwaving all bring the foods to 100 degrees Celsius, which is the temperature where the vitamins, minerals and nutritional goodness start to break down. When cooking in a vacuum vapor the temperature does not exceed 72 degrees Celsius (165 Fahrenheit) therefore retaining 98% of all the natural vitamins, minerals, colour and taste.

Without features such as the vapor seal, Vac-control valve, heat conducting inner cores that extends up the side your cookware, you cannot cook the proper Vacumatic Waterless way. This heat conducting inner core also offers energy savings, up to 70%, virtually paying for the cookware in a few years.

## Vacumatic Cookware vs. Store-Bought Cookware

Vacumatic cookware is engineered and constructed of the finest quality materials in the industry. The cooking surface, T304 surgical steel with titanium, is a non-chemically reactive surface that will not leach metals or chemicals into your food. The full body 7-ply design gives you the ultimate in even heat conduction. BelKraft's dedication to quality means a lifetime of healthy cooking.