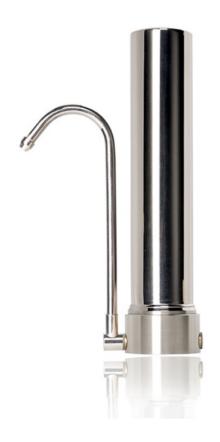

ter
- Stir-fry meats or vegetables
- Create casseroles
- · Poach fish or fruits





## 6qt (5.7L) Stainless Steel Slow Cooker

Features ceramic liner, phenolic handles, chrome top knob, and digital control panel.

Measures 19-1/4" x 14" x 14-3/4". UL certified.





# 1.9qt (1.8L) Stainless Steel Interior

#### & Exterior Rice Cooker

Features 120V, 700 watts, stainless steel liner, stainless steel steamer tray, phenolic handles, see-thru glass lid, and detachable cord. Measures 11-1/4" x 12" x 11-1/4". UL certified.

#### T-304 Stainless Multi-Baker/Roaster with Wire Rack

Bake a roast on the stove top to save energy and reduce heat buildup in your kitchen. Goes from the oven or stovetop, to the table, to the refrigerator!



## WIDE SELECTION OF KITCHEN TOOLS







# Water Products







#### Drink water like your life depended on it... because it does!

Why is water so important to our health?

Approximately two thirds of a person's body weight is water. blood is 63% water, the brain 75%, muscles 75%, lungs 80%, heart 75%, liver 85%, kidneys 63% and even bones are 22% water.





# **Your Options**

#### **BOTTLED WATER**

Industry with little government regulation, standards or controls. Very expensive - 99% of cost is the bottle, transportation, advertising and profit. Large bottles and multi-packs are heavy and inconvenient to carry. No chlorine to prevent bacteria build up during storage. (usually months/years). Leeching of trace toxic phtylate and vinyl chloride from the bottle into the water. Toxic chemicals released into the environment during the manufacturing