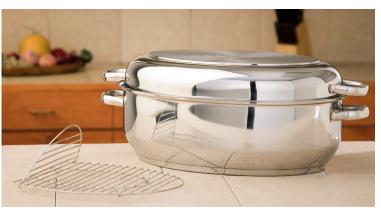

#### T-304 Stainless Multi-Baker/Roaster with Wire Rack

Bake a roast on the stove top to save energy and reduce heat buildup in your kitchen. Goes from the oven or stovetop, to the table, to the refrigerator!