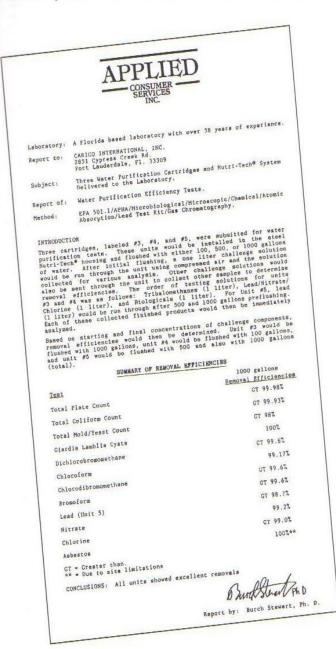

#### Let's take a look at what the Belkraft four stage water purifier has to offer you:

The BelKraft ceramic/carbon block cartridge filters to 0.3 of a micron.

The diameter of a human hair is about 100 microns, human cells 10 microns and bacteria as small as 3 microns. The ceramic filter is impregnated with silver which kills bacteria on contact.

Filters out harmful bacteria, parasites and viruses including gardia lambia cysts, cryptosporidium, ecoli, fecal coliforms, hepatitis B and salmonella.

Filters out toxic chemicals including dioxins, arsenic, asbestos, benzene, nitrates, PCB's and carcinogenic chlorination bi-products namely Trihalomethanes or THM's.

The highly compressed carbon block filter is equivalent to water traveling through 300,000 square yards of filtration media, ensuring only the purest drinking water.

Significantly reduces heavy metals including lead, mercury, aluminum, iron, copper and silver.

The washable sub-micron ceramic pre-filter prevents clogging of the purifier, extending its effective life and acting as an automatic warning indicator.

Simple to clean and service.

Made in Canada by BelKraft in business since 1965.