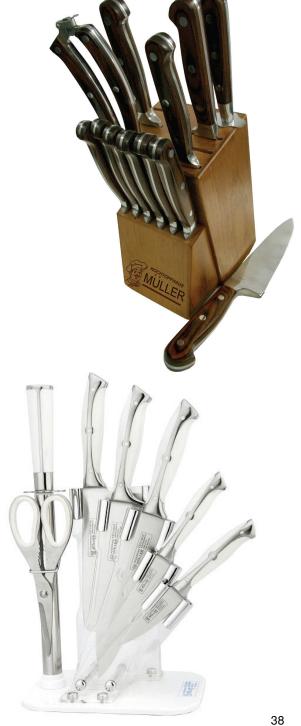

#### 14 Piece Muller Carving Block with Pakka Wood Handles

Pakkawood is an outstanding material of exceptional quality and longlasting beauty.

- Beautiful Strong and durable
- Dimensionally stable Weather and moisture resistant

# 8 Piece Muller Ultra-Contemporary with Acrylic Stand

- Full Tang Blades
- High Quality
- Looks Stunning in any Modern Kitchen
- Available in Black or White Handles