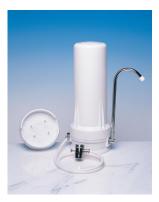

.

The filtering process continues through the "NSF Certified Inner Core Activated Carbon Block", which is specifically created to remove heavy metals such as lead, mercury, MTBE & BTEX (petroleum and crude oil by-products) and cadmium, just to name a few.

 The final stage, contains a special combination of compressed carbon. This compression method gives you a carbon block that is the equivalent of approximately 300,000 square yards of media. This removes a host of chemicals including THMs, chlorine, chloramines, chloroform, sulfides, pesticides, herbicides, insecticides. VOC's and more in addition to bad tastes, color and odors.

The water leaving your system is now cleaner, safer, fresher tasting and crystal clear!

The way **nature** intended.





# Counter Top Models



















# **Under Counter Models**













# Whole House Systems















## **Shower Filters**







#### **WSF SHOWER FILTER**

The high quality WFS shower filter provides excellent performance reducing chlorine, VOC's and other chemical contaminants commonly found in municipal water filter.

The KDF-55 media inside the shower filter uses advanced redox (reduction-oxidation) technology to provide a more healthful shower. At 1 year, simply discard the unit and replace.

Softer skin and hair in 2 weeks - Guaranteed!
100% KDF-55 media
Will not rust or corrode
Date ring allows you to set the month the filter need to be replaced
Lasts up to 1 full year



#### PURE BATH 6 STAGE SHOWER FILTERS

The most powerful multi-stage shower filter on the market.

- The ANISOTROPIC FERRITE MAGNET