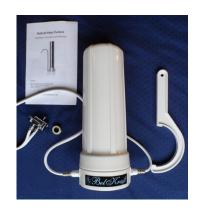

un.

The filtering process continues through the "NSF Certified Inner Core Activated Carbon Block", which is specifically created to remove heavy metals such as lead, mercury, MTBE & BTEX (petroleum and crude oil by-products) and cadmium, just to name a few.

 The final stage, contains a special combination of compressed carbon. This compression method gives you a carbon block that is the equivalent of approximately 300,000 square yards of media. This removes a host of chemicals including THMs, chlorine, chloramines, chloroform, sulfides, pesticides, herbicides, insecticides. VOC's and more in addition to bad tastes, color and odors.

The water leaving your system is now cleaner, safer, fresher tasting and crystal clear!

The way **nature** intended.





# Counter Top Models



















# **Under Counter Models**













# Whole House Systems















## **Shower Filters**







#### **WSF SHOWER FILTER**

The high quality WFS shower filter provides excellent performance reducing chlorine, VOC's and other chemical contaminants commonly found in municipal water filter.

The KDF-55 media inside the shower filter uses advanced redox (reduction-oxidation) technology to provide a more healthful shower. At 1 year, simply discard the unit and replace.

Softer skin and hair in 2 weeks - Guaranteed!
100% KDF-55 media
Will not rust or corrode
Date ring allows you to set the month the filter need to be replaced
Lasts up to 1 full year



#### PURE BATH 6 STAGE SHOWER FILTERS

The most powerful multi-stage shower filter on the market.

- The ANISOTROPIC FERRITE MAGN