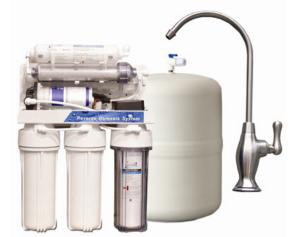

#### REVERSE OSMOSIS FILTRATION SYSTEM

Removes natural healthy minerals producing water that is flat and tasteless. Very slow process uses up to8 gallons to produce 1 gallon of purified water. Chlorine and hot water adversely affect the RO membrane which can rupture without indication, allowing unfiltered water through to your stored water. This is a large and bulky system that is expensive to install and maintain.