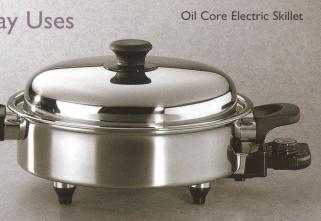

## Oil Core Essentials

The oil core liquid is sealed between layers of a superior quality carbon core stainless steel to provide the ultimate in heat conduction.

- Eliminates hot spots
- Keeps foods hot even after the skillet is unplugged
- Energy efficient

Goes from kitchen to table for serving convenience.