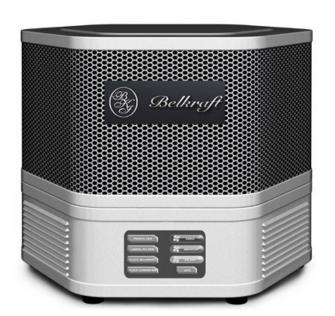

#### **Model 1200**

Class: Portable HEPA Filtration System

**Delivered Airflow**: 175 CFM (Cubic Feet per Minute)

Dimensions: 16" hex, 13.5" high

Control: three speed

Cartridge Replacement Timer Power Consumption: 84 Watts Outflow: Vents on 4 (of 60) sides,

vented downwards

Available in Black, White or Beige Filter Life:

Pre-Filter: 3-6 monthsHEPA Filter: 2-5 yearsCarbon Filter: 6 months

-Optional V.O.C. Canister: 12 months