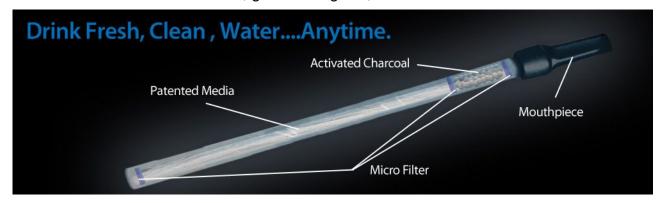

#### BELKRAFT STRAW FILTER

"The World's Smallest Water Filter In A Straw" Now for the first time, you can drink fresh, clean water wherever you go. It's small enough to fit in your pocket, yet effective enough to reduce contaminates from water, glass after glass, month after month.