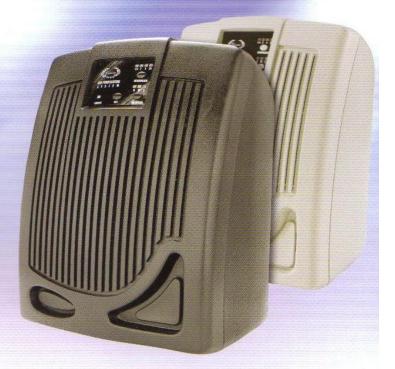

# the Nutri-Tech® "Compact"

# Nutri-Tech® "Compact"

air filtration system is designed for smaller areas.

It contains a 4-stage filtering cartridge with an additional ionization stage and ozone stage for maximum protection against contaminants and odors. The three speed motor provides effective air cleaning performance and will clean a 375 square foot area two times an hour.