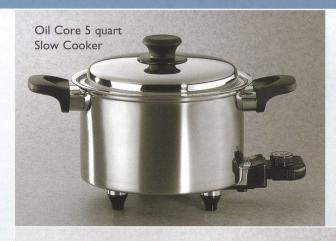

## Oil Core Essentials

The oil core liquid is sealed between layers of a superior quality carbon core stainless steel to provide the ultimate in heat conduction.

- Eliminates hot spots
- Keeps foods hot even after the skillet is unplugged
- Energy efficient

Goes from kitchen to table for serving convenience.