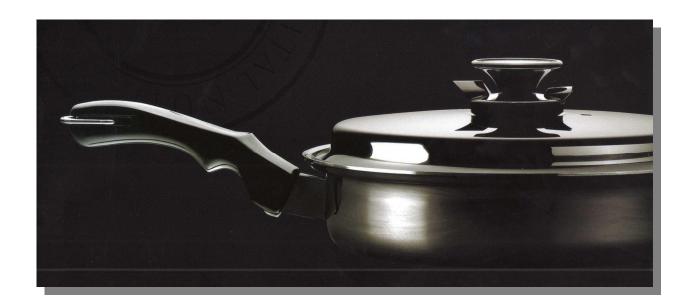

## Vacumatic Cookware vs. Store-Bought Cookware

Vacumatic cookware is engineered and constructed of the finest quality materials in the industry. The cooking surface, T304 surgical steel with titanium, is a non-chemically reactive surface that will not leach metals or chemicals into your food. The full body 7-ply design gives you the ultimate in even heat conduction. BelKraft's dedication to quality means a lifetime of healthy cooking.

# The Seven Layer Difference

Using advanced metal-working techniques and a 7-ply design on all sides, Vacumatic has layered pure aluminum and the finest surgical steel available to create cookware that is unequaled in efficiency and durability.