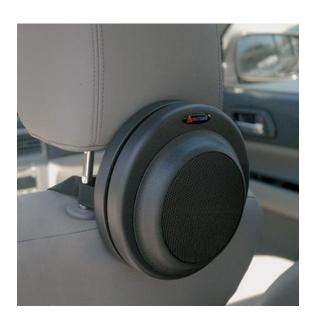

#### XR-20 'Auto Unit'

Class: Portable Filtration System
Delivered Airflow: 20 CFM
(Cubic Feet per Minute)

Dimensions: 8" round, 3.5" high

Control:: on/off

Power Consumption: 12V DC

Outflow: 360° Filter Life: