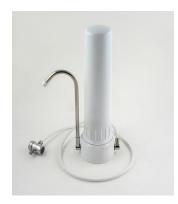

The filtering process continues through the "NSF Certified Inner Core Activated Carbon Block", which is specifically created to remove heavy metals such as lead, mercury, MTBE & BTEX (petroleum and crude oil by-products) and cadmium, just to name a few.

 The final stage, contains a special combination of compressed carbon. This compression method gives you a carbon block that is the equivalent of approximately 300,000 square yards of media. This removes a host of chemicals including THMs, chlorine, chloramines, chloroform, sulfides, pesticides, herbicides, insecticides. VOC's and more in addition to bad tastes, color and odors.

The water leaving your system is now cleaner, safer, fresher tasting and crystal clear!

The way **nature** intended.





# Counter Top Models



















# **Under Counter Models**













# Whole House Systems















## **Shower Filters**







#### **WSF SHOWER FILTER**

The high quality WFS shower filter provides excellent performance reducing chlorine, VOC's and other chemical contaminants commonly found in municipal water filter.

The KDF-55 media inside the shower filter uses advanced redox (reduction-oxidation) technology to provide a more healthful shower. At 1 year, simply discard the unit and replace.

Softer skin and hair in 2 weeks - Guaranteed!
100% KDF-55 media
Will not rust or corrode
Date ring allows you to set the month the filter need to be replaced
Lasts up to 1 full year



#### PURE BATH 6 STAGE SHOWER FILTERS

The most powerful multi-stage shower filter on the market.

- The ANISOTROPIC FERRITE MAGNET i