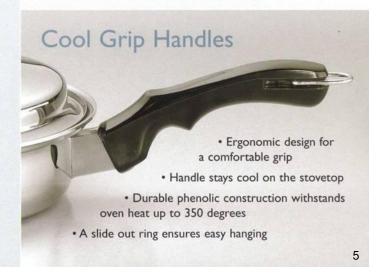

#### STAY COOL ERGONOMIC HANDLES

These durable welded handles with flame guards, makes for a more solid hold.

The units are comfortable to carry, since the handles do not heat up

The special PentaCore Compact Base, with the force of 1600 tons, becomes inseparably adhered to the 1.2mm thick body made out of several lightmetal layers.