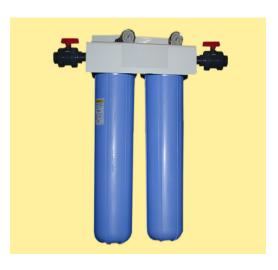

tivated Carbon Block", which is specifically created to remove heavy metals such as lead, mercury, MTBE & BTEX (petroleum and crude oil by-products) and cadmium, just to name a few.

 The final stage, contains a special combination of compressed carbon. This compression method gives you a carbon block that is the equivalent of approximately 300,000 square yards of media. This removes a host of chemicals including THMs, chlorine, chloramines, chloroform, sulfides, pesticides, herbicides, insecticides. VOC's and more in addition to bad tastes, color and odors.

The water leaving your system is now cleaner, safer, fresher tasting and crystal clear!

The way **nature** intended.





# Counter Top Models



















# **Under Counter Models**













# Whole House Systems















## **Shower Filters**







#### **WSF SHOWER FILTER**

The high quality WFS shower filter provides excellent performance reducing chlorine, VOC's and other chemical contaminants commonly found in municipal water filter.

The KDF-55 media inside the shower filter uses advanced redox (reduction-oxidation) technology to provide a more healthful shower. At 1 year, simply discard the unit and replace.

Softer skin and hair in 2 weeks - Guaranteed!
100% KDF-55 media
Will not rust or corrode
Date ring allows you to set the month the filter need to be replaced
Lasts up to 1 full year



#### PURE BATH 6 STAGE SHOWER FILTERS

The most powerful multi-stage shower filter on the market.

- The ANISOTROPIC FERRITE MAGNET in the Pure Bath shower filter create a softer, more energized shower feel