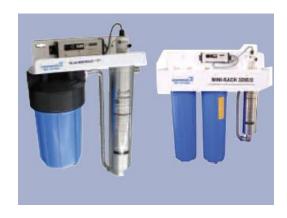

vated Carbon Block", which is specifically created to remove heavy metals such as lead, mercury, MTBE & BTEX (petroleum and crude oil by-products) and cadmium, just to name a few.

 The final stage, contains a special combination of compressed carbon. This compression method gives you a carbon block that is the equivalent of approximately 300,000 square yards of media. This removes a host of chemicals including THMs, chlorine, chloramines, chloroform, sulfides, pesticides, herbicides, insecticides. VOC's and more in addition to bad tastes, color and odors.

The water leaving your system is now cleaner, safer, fresher tasting and crystal clear!

The way **nature** intended.





# Counter Top Models



















# **Under Counter Models**













# Whole House Systems















## **Shower Filters**







#### **WSF SHOWER FILTER**

The high quality WFS shower filter provides excellent performance reducing chlorine, VOC's and other chemical contaminants commonly found in municipal water filter.

The KDF-55 media inside the shower filter uses advanced redox (reduction-oxidation) technology to provide a more healthful shower. At 1 year, simply discard the unit and replace.

Softer skin and hair in 2 weeks - Guaranteed!
100% KDF-55 media
Will not rust or corrode
Date ring allows you to set the month the filter need to be replaced
Lasts up to 1 full year



#### PURE BATH 6 STAGE SHOWER FILTERS

The most powerful multi-stage shower filter on the market.

- The ANISOTROPIC FERRITE MAGNET in the Pure Bath shower filter create a softer, more energized shower feel a