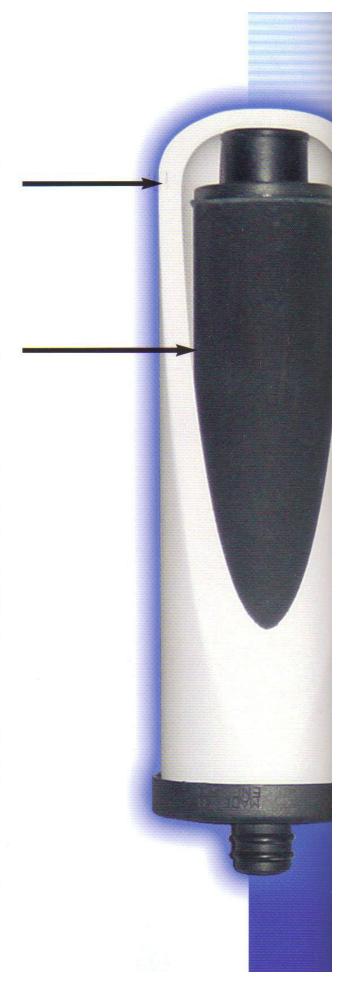

#### Let's take a look at what the Belkraft four stage water purifier has to offer you:

The BelKraft ceramic/carbon block cartridge filters to 0.3 of a micron.

The diameter of a human hair is about 100 microns, human cells 10 microns and bacteria as small as 3 microns. The ceramic filter is impregnated with silver which kills bacteria on contact.

The washable sub-micron ceramic pre-filter prevents clogging of the purifier, extending its effective life and acting as an automatic warning indicator.

Simple to clean and service.

Made in Canada by BelKraft in business since 1965.