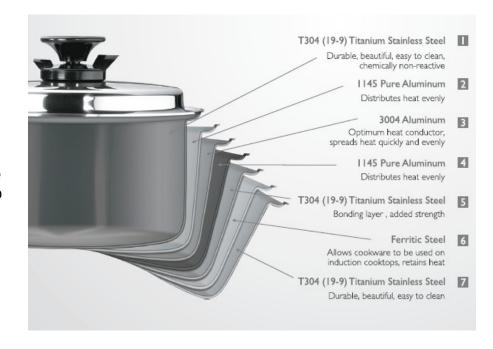

## The Seven Layer Difference

# The Seven Layer Difference

Using advanced metal-working techniques and a 7-ply design on all sides, Vacumatic has layered pure aluminum and the finest surgical steel available to create cookware that is unequaled in efficiency and durability.

#### Don't Be Fooled By Imitations

Many cookware companies advertise their cookware as multi-ply on the bottom of the pan. This creates uneven heat distribution, and the need to use excess water to cook. Vacumatic cookware is 7-ply on all sides, which distributes the heat perfectly for true vacuum waterless cooking.