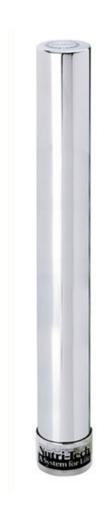

# the Nutri-Tech® "Compact"

# Nutri-Tech® "Compact"

air filtration system is designed for smaller areas.

It contains a 4-stage filtering cartridge with an additional ionization stage and ozone stage for maximum protection against contaminants and odors. The three speed motor provides effective air cleaning performance and will clean a 375 square foot area two times an hour.