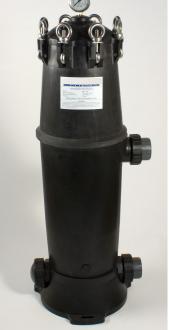

Activated Carbon Block", which is specifically created to remove heavy metals such as lead, mercury, MTBE & BTEX (petroleum and crude oil by-products) and cadmium, just to name a few.

 The final stage, contains a special combination of compressed carbon. This compression method gives you a carbon block that is the equivalent of approximately 300,000 square yards of media. This removes a host of chemicals including THMs, chlorine, chloramines, chloroform, sulfides, pesticides, herbicides, insecticides. VOC's and more in addition to bad tastes, color and odors.

The water leaving your system is now cleaner, safer, fresher tasting and crystal clear!

The way **nature** intended.





# Counter Top Models



















# **Under Counter Models**













# Whole House Systems















## **Shower Filters**







#### **WSF SHOWER FILTER**

The high quality WFS shower filter provides excellent performance reducing chlorine, VOC's and other chemical contaminants commonly found in municipal water filter.

The KDF-55 media inside the shower filter uses advanced redox (reduction-oxidation) technology to provide a more healthful shower. At 1 year, simply discard the unit and replace.

Softer skin and hair in 2 weeks - Guaranteed!
100% KDF-55 media
Will not rust or corrode
Date ring allows you to set the month the filter need to be replaced
Lasts up to 1 full year



#### PURE BATH 6 STAGE SHOWER FILTERS

The most powerful multi-stage shower filter on the market.

- The ANISOTROPIC FERRITE MAGNET in the Pure Bath shower filter create a softer, more energized shower fe