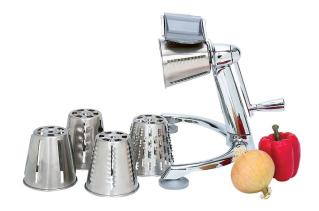

## JUICE EXTRACTORS

#### **DISCOVER THE POWER OF JUICING!**

Juicing helps you make healthier eating Choices. Research studies have repeatedly shown direct relationship between diet and health. Doctors and healthcare practitioners alike are discussing how to decrease the risk of heart disease and certain cancers through proper diet.

Current recommendations are to increase the intake of fiber and complex carbohydrates, and decrease the intake of fat, cholesterol, sugar and sodium. With the BelKraft Juice Extractors, you have the opportunity to make changes in your diet and increase your intake of fiber and complex carbohydrates. The BelKraft juicers are designed to make the preparation of fruit and vegetables juices easy and convenient. Enjoy fresh fruits and vegetables in their prime and quickly prepare them to fit your family's needs and dietary plans.