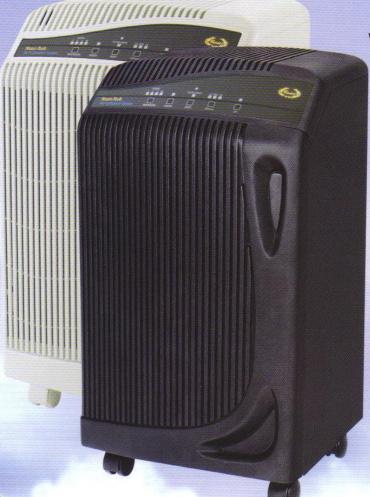

# Nutri-Tech® air purification system

The Ozone Low/High output switch is located in the rear of upper cabinet. Low is suggested for occupied areas High for unoccupied areas.

Conveniently operated by remote control or set automatically with a programmable timer. The Deluxe Model is designed for use in areas where there are strong odor problems. The deodorizing stage creates ozone (O3) which attacks and oxidizes the odors in the room and removes them from fabrics and carpets.

It turns impure, odor-filled air into a clean, fresh environment, utilizing advanced, state-of-the-art ozone/oxidation technology.

> It is truly "nature's natural sanitizer!"

pure air, the way nature intended.