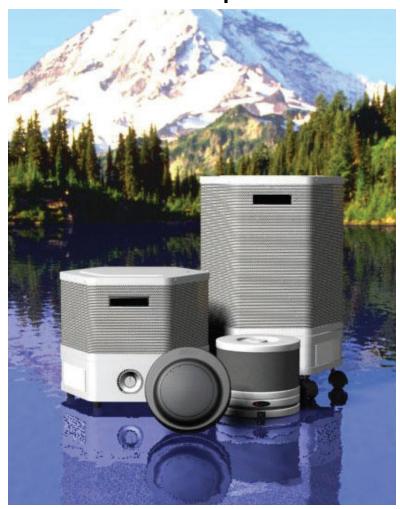

#### PORTABLE UNITS

#### XR-20 'Auto Unit'

Class: Portable Filtration System
Delivered Airflow: 20 CFM
(Cubic Feet per Minute)

Dimensions: 8" round, 3.5" high

Control:: on/off

Power Consumption: 12V DC

Outflow: 360° Filter Life:

#### Model 300

Class: Portable HEPA Filtration System

**Delivered Airflow**: 20-40 CFM

(Cubic Feet per Minute)

**Dimensions**: 8.5" round, 7.5" high **Control**:: 3 position, 2 speed switch **Power Consumption**: 12V DC

#### **Model 1200**

Class: Portable HEPA Filtration System

**Delivered Airflow**: 175 CFM (Cubic Feet per Minute)

Dimensions: 16" hex, 13.5" high

Control: three speed

Cartridge Replacement Timer Power Consumption: 84 Watts Outflow: Vents on 4 (of 60) sides,

#### **Model 1700**

Class: Portable HEPA Filtration System

**Delivered Airflow**: 225 CFM (Cubic Feet per Minute)

Dimensions: 16" hex, 23" high

Control:: three speed

Cartridge Replacement Timer Power Consumption: 84 Watts Outflow: Vents on 4 (of 60) sides,