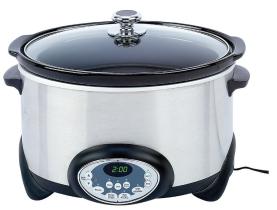

## 6qt (5.7L) Stainless Steel Slow Cooker

Features ceramic liner, phenolic handles, chrome top knob, and digital control panel.

Measures 19-1/4" x 14" x 14-3/4". UL certified.