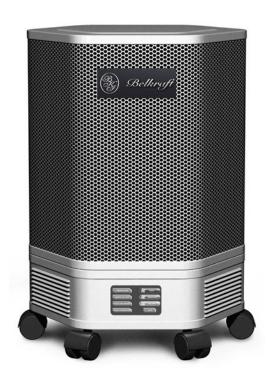

# BelKraft Hepa Filters

Canadian made
All metal
Energy efficient
Built to last a lifetime

#### PORTABLE UNITS

#### XR-20 'Auto Unit'

Class: Portable Filtration System
Delivered Airflow: 20 CFM
(Cubic Feet per Minute)

Dimensions: 8" round, 3.5" high

Control:: on/off

Power Consumption: 12V DC

Outflow: 360° Filter Life: